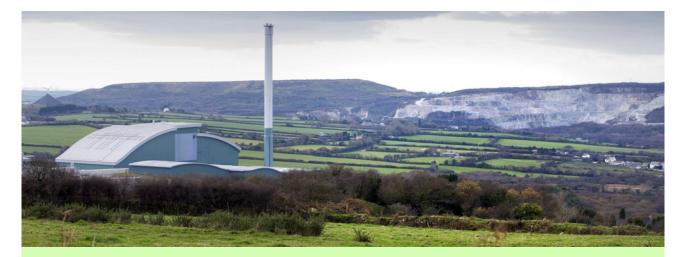

#### **Thursday 23rd January 2025**

Find out what happens to your recycling after you drop it off

First we visit the materials recycling facility in Bodmin, and then its off to the new Cornish Services at Victoria for lunch. We then travel down to St Dennis to see the Cornwall energy recovery centre.

Learn about Cornwall's new waste management strategies

Depart Lerryn car park at 09:45am and Lostwithiel at 10:00am

Lunch stop at 12:45pm

Return Lostwithiel for 4:30pm and Lerryn for 4:45pm