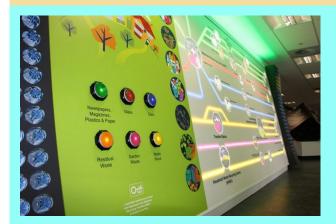

#### **Thursday 23rd January 2025**

Find out what happens to your recycling after you drop it off

First we visit the materials recycling facility in Bodmin, and then its off to the new Cornish Services at Victoria for lunch. We then travel down to St Dennis to see the Cornwall energy recovery centre.